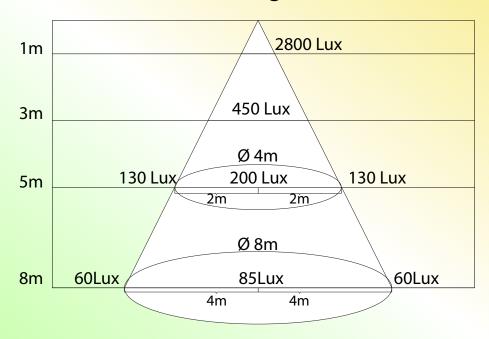

recommended as frequent on-off switching reduces the lifespan of CFL and incandescents. |  |  |  |  |

## **Technical Specification**

| Part No.      | Power | Colour     | Colour Temp (K) | Luminous Flux (lm) | CRI | Beam Angle |
|---------------|-------|------------|-----------------|--------------------|-----|------------|
| EM-FL60WP/4CW | 60W   | Cool White | 5500~6000       | 6000               | 70  | 40° ∠      |
| EM-FL60WP/4WW | 60W   | Warm White | 2800~3200       | 5400               | 70  | 40° ∠      |

110~240VAC 50/60Hz 4.1 KG Operating Temperature 20°C~55°C IP 65 30,000Hrs RoHS C €

Bematech Electronics Pte Ltd. 605B MacPherson Road, #06-14 Citimac Industrial Complex Singapore 368241 Tel: +65 6488 1963 Fax: +65 6285 3255

Email: sales@bematech.com.sg





## Lux Diagram



Cool White



Warm White