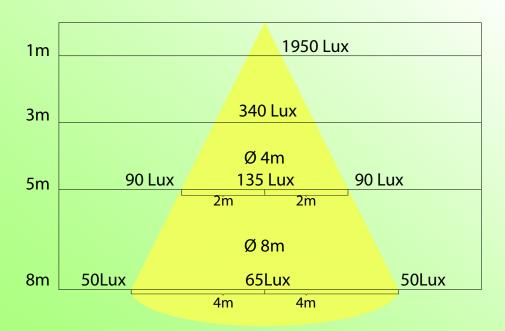

frequent on-off switching reduces the lifespan of CFL and incandescents. |  |  |  |  |

## **Technical Specification**

| Part No.      | Power | Colour     | Colour Temp (K) | Luminous Flux (lm) | CRI | Beam Angle |
|---------------|-------|------------|-----------------|--------------------|-----|------------|
| EM-FL60WP/4CW | 60W   | Cool White | 5500~6000       | 6000               | 70  | 40° ∠      |
| EM-FL60WP/4WW | 60W   | Warm White | 2800~3200       | 5400               | 70  | 40° ∠      |

110~240VAC 50/60Hz 4.1 KG Operating Temperature 20°C~55°C IP 65 30,000Hrs RoHS C €

Bematech Electronics Pte Ltd. 605B MacPherson Road, #06-14 Citimac Industrial Complex Singapore 368241 Tel: +65 6488 1963 Fax: +65 6285 3255

Email: sales@bematech.com.sg





## Lux Diagram



Cool White



Warm White