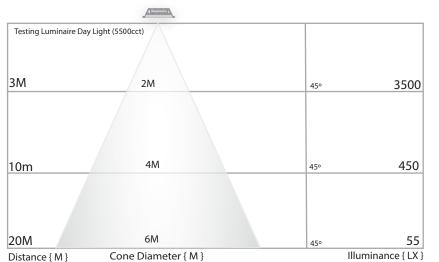

## **150Watt Flood Light**

BMFL-150W Cone Diagram

Luminaire : Flood 150 W LED Light LED Type : COB x 4

Photometric Curve

**List of Material** 

BMFL-150W Dimensions (Figures in Millimeter)

Material: Aluminium Color: Gray/White IP Rating: 65 Water Proofing: Silicon Weight: 9.50kg