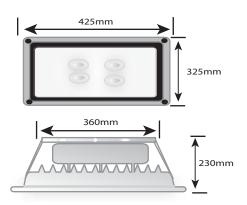

## **150Watt Flood Light**

BMFL-150W Cone Diagram

Luminaire : Flood 150 W LED Light LED Type : COB x 4

Photometric Curve

**List of Material** 

BMFL-150W Dimensions (Figures in Millimeter)

Material: Aluminium Color: Gray/White IP Rating: 65 Water Proofing: Silicon Weight: 9.50kg