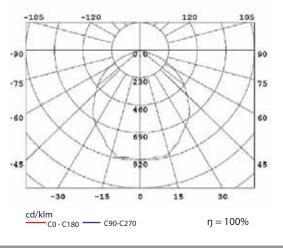

## **150Watt Flood Light**

BMFL-150W Cone Diagram

Luminaire : Flood 150 W LED Light LED Type : COB x 4

Photometric Curve

**List of Material** 

BMFL-150W Dimensions (Figures in Millimeter)

Material: Aluminium Color: Gray/White IP Rating: 65 Water Proofing: Silicon Weight: 9.50kg