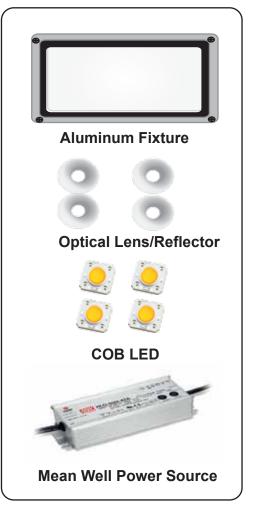

Product Model: BM-150W

Product Family : LED Flood Light

Application: Indoor/Outdoor Lighting

IP Rating: 65

Power Unit: Mean Well 240Vac 50/60Hz

**Optical Use: Optical Lens/Reflector** 

Color: Gray/White

Fixture Material: Aluminium

Power Cosumption: 150Watts

Number of LEDs: 4 pcs

Type Of LED: COB

Luminous Flux: 16500 lm

Color Temperature: 3000,4000,5500 K

Color Rendering Index: >80

Life Span: 30000Hrs

Weight: 9.50kg

## **150Watt Flood Light**

BMFL-150W Cone Diagram

Luminaire : Flood 150 W LED Light LED Type : COB x 4

Photometric Curve

**List of Material** 

BMFL-150W Dimensions (Figures in Millimeter)

Material: Aluminium Color: Gray/White IP Rating: 65 Water Proofing: Silicon Weight: 9.50kg