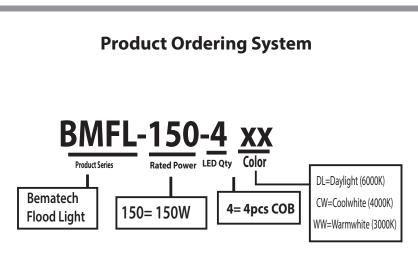

## **150Watt Flood Light**

BMFL-150W Cone Diagram

Luminaire : Flood 150 W LED Light LED Type : COB x 4

Photometric Curve

**List of Material** 

BMFL-150W Dimensions (Figures in Millimeter)

Material: Aluminium Color: Gray/White IP Rating: 65 Water Proofing: Silicon Weight: 9.50kg