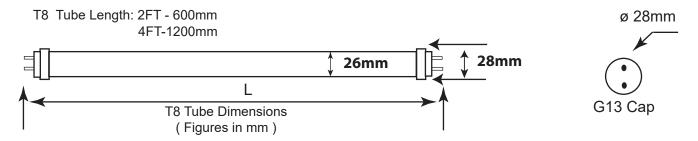

## **Dimensions:**

Lamp weight: 2ft 165g, 4ft 300g

## **Specifiction summary:**

| openion out and a second of the second of the second out and a second out a second |                |
|-------------------------------------------------------------------------------------------------------------------------------------------------------------------------------------------------------------------------------------------------------------------------------------------------------------------------------------------------------------------------------------------------------------------------------------------------------------------------------------------------------------------------------------------------------------------------------------------------------------------------------------------------------------------------------------------------------------------------------------------------------------------------------------------------------------------------------------------------------------------------------------------------------------------------------------------------------------------------------------------------------------------------------------------------------------------------------------------------------------------------------------------------------------------------------------------------------------------------------------------------------------------------------------------------------------------------------------------------------------------------------------------------------------------------------------------------------------------------------------------------------------------------------------------------------------------------------------------------------------------------------------------------------------------------------------------------------------------------------------------------------------------------------------------------------------------------------------------------------------------------------------------------------------------------------------------------------------------------------------------------------------------------------------------------------------------------------------------------------------------------------|----------------|
| Part No                                                                                                                                                                                                                                                                                                                                                                                                                                                                                                                                                                                                                                                                                                                                                                                                                                                                                                                                                                                                                                                                                                                                                                                                                                                                                                                                                                                                                                                                                                                                                                                                                                                                                                                                                                                                                                                                                                                                                                                                                                                                                                                       | BM-GLS418T     |
| Dimension (mm)                                                                                                                                                                                                                                                                                                                                                                                                                                                                                                                                                                                                                                                                                                                                                                                                                                                                                                                                                                                                                                                                                                                                                                                                                                                                                                                                                                                                                                                                                                                                                                                                                                                                                                                                                                                                                                                                                                                                                                                                                                                                                                                | Ø26 * 1198mm   |
| Rated Power                                                                                                                                                                                                                                                                                                                                                                                                                                                                                                                                                                                                                                                                                                                                                                                                                                                                                                                                                                                                                                                                                                                                                                                                                                                                                                                                                                                                                                                                                                                                                                                                                                                                                                                                                                                                                                                                                                                                                                                                                                                                                                                   | 18W            |
| LED Chip                                                                                                                                                                                                                                                                                                                                                                                                                                                                                                                                                                                                                                                                                                                                                                                                                                                                                                                                                                                                                                                                                                                                                                                                                                                                                                                                                                                                                                                                                                                                                                                                                                                                                                                                                                                                                                                                                                                                                                                                                                                                                                                      | SMD2835        |
| Luminous Flux                                                                                                                                                                                                                                                                                                                                                                                                                                                                                                                                                                                                                                                                                                                                                                                                                                                                                                                                                                                                                                                                                                                                                                                                                                                                                                                                                                                                                                                                                                                                                                                                                                                                                                                                                                                                                                                                                                                                                                                                                                                                                                                 | >1800 lm       |
| CRI                                                                                                                                                                                                                                                                                                                                                                                                                                                                                                                                                                                                                                                                                                                                                                                                                                                                                                                                                                                                                                                                                                                                                                                                                                                                                                                                                                                                                                                                                                                                                                                                                                                                                                                                                                                                                                                                                                                                                                                                                                                                                                                           | > 80           |
| Efficiency                                                                                                                                                                                                                                                                                                                                                                                                                                                                                                                                                                                                                                                                                                                                                                                                                                                                                                                                                                                                                                                                                                                                                                                                                                                                                                                                                                                                                                                                                                                                                                                                                                                                                                                                                                                                                                                                                                                                                                                                                                                                                                                    | 100/110 lm/W   |
| Power Factor                                                                                                                                                                                                                                                                                                                                                                                                                                                                                                                                                                                                                                                                                                                                                                                                                                                                                                                                                                                                                                                                                                                                                                                                                                                                                                                                                                                                                                                                                                                                                                                                                                                                                                                                                                                                                                                                                                                                                                                                                                                                                                                  | >0.90          |
| Input Voltage                                                                                                                                                                                                                                                                                                                                                                                                                                                                                                                                                                                                                                                                                                                                                                                                                                                                                                                                                                                                                                                                                                                                                                                                                                                                                                                                                                                                                                                                                                                                                                                                                                                                                                                                                                                                                                                                                                                                                                                                                                                                                                                 | AC240V/50-60HZ |